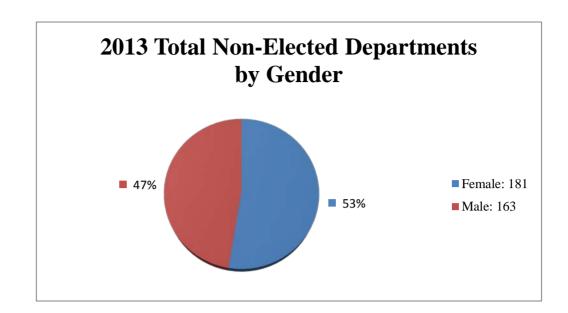

52%<br>-0.52%   | 0%<br>0%<br>0%               |
| SVCS/MAINTENANCE<br>Workforce #/%<br>CLS #/%<br>Utilization %    |                                                        | 57.69%<br>21.83%<br>35.86%  | 3.85%<br>3.21%<br>0.64% | 15.38%<br>33.44%<br>-18.06% | 3.85%<br>1.14%<br>2.71% | 0%<br>0.033%<br>-0.033%      | 15.38%<br>16.89%<br>-1.51% | 0%<br>3.01%<br>-3.01%  | 3.85%<br>19.16%<br>-15.31% | 0%<br>1.24%<br>-1.24%   | 0%<br>0.52%<br>-0.52%        |

4/15/2014



## 2013 Total Non-Elected Official Departments by Gender and Race

| 2013 Total/Non Elected by Gender | Count | %age |
|----------------------------------|-------|------|
| Female: 181                      | 181   | 53%  |
| Male: 163                        | 163   | 47%  |
| Total                            | 344   | 100% |



| 2013 Total/Non-Elected by Race | Count | %age |
|--------------------------------|-------|------|
| American Indian/Alaskan: 0     | 0     | 0%   |
| Asian/Pacific Islander: 5      | 5     | 1%   |
| Black: 20                      | 20    | 6%   |
| Hispanic: 34                   | 34    | 10%  |
| White: 285                     | 285   | 83%  |
| Total                          | 344   | 100% |



#### PART I. COUNTY OF KANE (NON ELECTED DEPARTMENT) – 2013 ANIMAL CONTROL DEPARTMENT

**MALE FEMALE** 

| Job Category                                               |                | TOTAL     | В                                                                       | W            | Н           | A/PI          | AI/AN          | В       | W         | Н        | A/PI    | AI/AN   |  |  |
|--