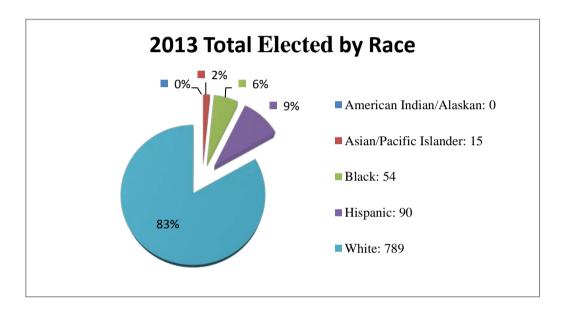

|                            |                         |                              |

4/15/2014



# 2013 Total Elected Official Departments by Gender and Race

| 2013 Total Elected by Gender | Count | %age |
|------------------------------|-------|------|
| Female: 541                  | 541   | 57%  |
| Male: 407                    | 407   | 43%  |
| Total                        | 948   | 100% |



| 2013 Total Elected by Race | Count | %age |
|----------------------------|-------|------|
| American Indian/Alaskan: 0 | 0     | 0%   |
| Asian/Pacific Islander: 15 | 15    | 2%   |
| Black: 54                  | 54    | 6%   |
| Hispanic: 90               | 90    | 9%   |
| White: 789                 | 789   | 83%  |
| Total                      | 948   | 100% |



#### PART II. COUNTY OF KANE (OFFICE OF ELECTED OFFICIAL) – 2013 AUDITOR WORKFORCE

MALE

**FEMALE** 

| Job Category           |                | TOTAL                                                                 | В                                                                 | w                                                       | Н       | A/PI