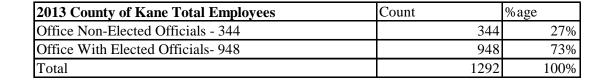

| 2 56%  |
| Male - 570                      | 570       | ) 44%  |
| Total                           | 1292      | 2 100% |



| 2013 County of Kane Employees by Race |       |        |  |  |  |  |  |
|---------------------------------------|-------|--------|--|--|--|--|--|
| Race                                  | Count | %age   |  |  |  |  |  |
| American Indian/Alaskan - 0           |       | 0 0%   |  |  |  |  |  |
| Asian/Pacific Islander - 20           | 2     | 0 2%   |  |  |  |  |  |
| Black - 74                            | 7     | 4 6%   |  |  |  |  |  |
| Hispanic - 124                        | 12    | 4 10%  |  |  |  |  |  |
| White - 1074                          | 107   | 4 83%  |  |  |  |  |  |
| Total                                 | 129   | 2 100% |  |  |  |  |  |







#### PART II. COUNTY OF KANE -- COMMUNITY LABOR STATISTICS

MALE FEMALE

| Job Catego               | ory       | TOTAL         | В              | W                | Н                | A/PI           | AI/AN        | В              | w                | Н                | A/PI           | AI/AN       |
|--------------------------|-----------|---------------|----------------|------------------|------------------|----------------|--------------|----------------|------------------|------------------|----------------|-------------|
| Officials/Administrators |           | 35625<br>100% | 570<br>1.6%    | 19430<br>54.54%  | 1655<br>4.646%   | 655<br>1.839%  | 20<br>.056%  | 460<br>1.291%  | 10985<br>30.835% | 1345<br>3.775%   | 480<br>1.347%  | 25<br>.07%  |
| Professionals            |