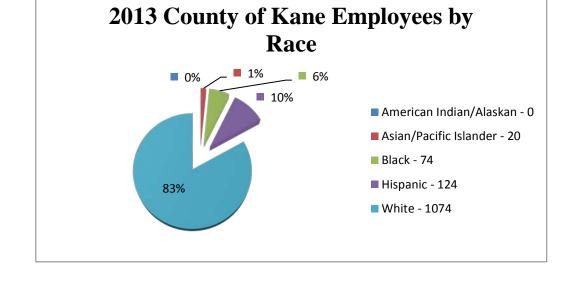

| 2 56%  |
| Male - 570                      | 570       | ) 44%  |
| Total                           | 1292      | 2 100% |



| 2013 County of Kane Employees by Race |       |        |  |  |  |  |  |
|---------------------------------------|-------|--------|--|--|--|--|--|
| Race                                  | Count | %age   |  |  |  |  |  |
| American Indian/Alaskan - 0           |       | 0 0%   |  |  |  |  |  |
| Asian/Pacific Islander - 20           | 2     | 0 2%   |  |  |  |  |  |
| Black - 74                            | 7     | 4 6%   |  |  |  |  |  |
| Hispanic - 124                        | 12    | 4 10%  |  |  |  |  |  |
| White - 1074                          | 107   | 4 83%  |  |  |  |  |  |
| Total                                 | 129   | 2 100% |  |  |  |  |  |







#### PART II. COUNTY OF KANE -- COMMUNITY LABOR STATISTICS

MALE FEMALE

| Job Catego               | ory       | TOTAL         | В              | W                | Н                | A/PI           | AI/AN        | В              | w                | Н                | A/PI           | AI/AN       |
|--------------------------|-----------|---------------|----------------|------------------|------------------|----------------|--------------|----------------|------------------|------------------|----------------|-------------|
| Officials/Administrators |           | 35625<br>100% | 570<br>1.6%    | 19430<br>54.54%  | 1655<br>4.646%   | 655<br>1.839%  | 20<br>.056%  | 460<br>1.291%  | 10985<br>30.835% | 1345<br>3.775%   | 480<br>1.347%  | 25<br>.07%  |
| Professionals            |