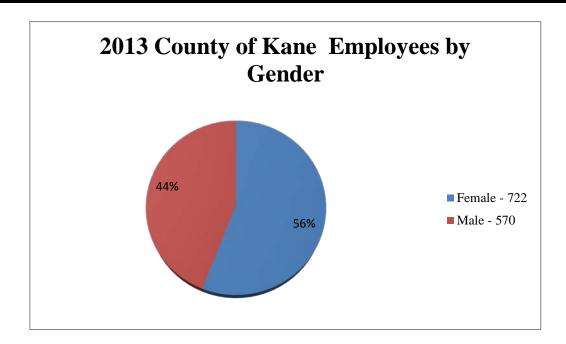

|                                                        |                             |                          |                             |                          |                              |                             |                          |                            |                         |                              |

4/15/2014



# 2013 County of Kane Total Employees by Gender and Race

| 2013 County of Kane Employees b | by Gender |        |
|---------------------------------|-----------|--------|
| Gender                          | Count     | %age   |
| Female - 722                    | 723       | 2 56%  |
| Male - 570                      | 570       | ) 44%  |
| Total                           | 1292      | 2 100% |



| 2013 County of Kane Employees by Race |       |        |  |  |  |  |  |
|---------------------------------------|-------|--------|--|--|--|--|--|
| Race                                  | Count | %age   |  |  |  |  |  |
| American Indian/Alaskan - 0           |       | 0 0%   |  |  |  |  |  |
| Asian/Pacific Islander - 20           | 2     | 0 2%   |  |  |  |  |  |
| Black - 74                            | 7     | 4 6%   |  |  |  |  |  |
| Hispanic - 124                        | 12    | 4 10%  |  |  |  |  |  |
| White - 1074                          | 107   | 4 83%  |  |  |  |  |  |
| Total                                 | 129   | 2 100% |  |  |  |  |  |







#### PART II. COUNTY OF KANE -- COMMUNITY LABOR STATISTICS

MALE FEMALE

| Job Catego               | ory       | TOTAL