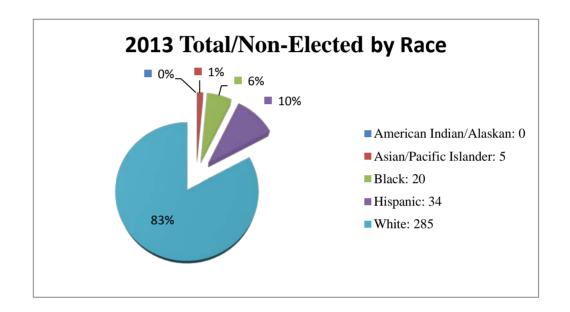

<br>1.24%<br>-1.24%   | 0%<br>0.52%<br>-0.52%        |

4/15/2014



## 2013 Total Non-Elected Official Departments by Gender and Race

| 2013 Total/Non Elected by Gender | Count | %age |
|----------------------------------|-------|------|
| Female: 181                      | 181   | 53%  |
| Male: 163                        | 163   | 47%  |
| Total                            | 344   | 100% |



| 2013 Total/Non-Elected by Race | Count | %age |
|--------------------------------|-------|------|
| American Indian/Alaskan: 0     | 0     | 0%   |
| Asian/Pacific Islander: 5      | 5     | 1%   |
| Black: 20                      | 20    | 6%   |
| Hispanic: 34                   | 34    | 10%  |
| White: 285                     | 285   | 83%  |
| Total                          | 344   | 100% |



#### PART I. COUNTY OF KANE (NON ELECTED DEPARTMENT) – 2013 ANIMAL CONTROL DEPARTMENT

**MALE FEMALE** 

| Job Category                                               |                | TOTAL     | В                                                                       | W            | Н           | A/PI          | AI/AN          | В       | W         | Н        | A/PI    | AI/AN   |  |  |
|------------------------------------------------------------|----------------|-----------|-------------------------------------------------------------------------|--------------|-------------|---------------|----------------|---------|-----------|----------|---------|---------|--|--|
| Officials/Admir<br>(01)                                    | nistrators     | Animal C  | ontrol Depa