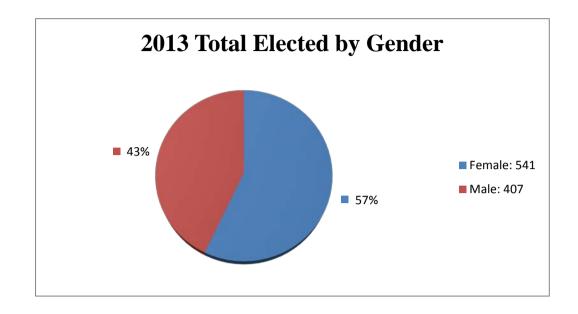

<br>-16.13% | 0%<br>1.24%<br>-1.24%   | 0%<br>0.52%<br>-0.52%        |
| 4/15/2014                                                        |                                                        |                             |                          |                             |                         |                              |                            |                          |                            |                         |                              |

4/15/2014



# 2013 Total Elected Official Departments by Gender and Race

| 2013 Total Elected by Gender | Count | %age |
|------------------------------|-------|------|
| Female: 541                  | 541   | 57%  |
| Male: 407                    | 407   | 43%  |
| Total                        | 948   | 100% |



| 2013 Total Elected by Race | Count | %age |
|----------------------------|-------|------|
| American Indian/Alaskan: 0 | 0     | 0%   |
| Asian/Pacific Islander: 15 | 15    | 2%   |
| Black: 54                  | 54    | 6%   |
| Hispanic: 90               | 90    | 9%   |
| White: 789                 | 789   | 83%  |
| Total                      | 948   | 100% |



#### PART II. COUNTY OF KANE (OFFICE OF ELECTED OFFICIAL) – 2013 AUDITOR WORKFORCE

MALE

**FEMALE** 

| Job Category           |                | TOTAL                                                                 | В                                                                 | w                                                       | Н       | A/PI