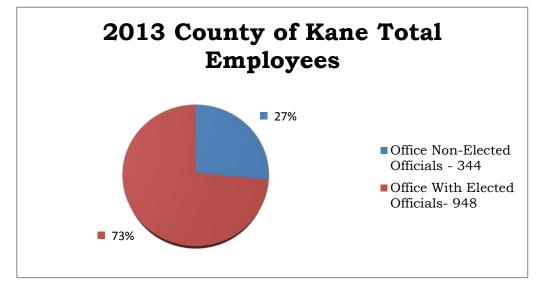

| 2 56%  |
| Male - 570                      | 570       | ) 44%  |
| Total                           | 1292      | 2 100% |



| 2013 County of Kane Employees by Race |       |        |  |  |  |  |  |
|---------------------------------------|-------|--------|--|--|--|--|--|
| Race                                  | Count | %age   |  |  |  |  |  |
| American Indian/Alaskan - 0           |       | 0 0%   |  |  |  |  |  |
| Asian/Pacific Islander - 20           | 2     | 0 2%   |  |  |  |  |  |
| Black - 74                            | 7     | 4 6%   |  |  |  |  |  |
| Hispanic - 124                        | 12    | 4 10%  |  |  |  |  |  |
| White - 1074                          | 107   | 4 83%  |  |  |  |  |  |
| Total                                 | 129   | 2 100% |  |  |  |  |  |







#### PART II. COUNTY OF KANE -- COMMUNITY LABOR STATISTICS

MALE FEMALE

| Job Catego               | ory       | TOTAL         | В              | W                | Н                | A/PI           | AI/AN        | В              | w                | Н                | A/PI           | AI/AN       |
|--------------------------|-----------|---------------|----------------|------------------|------------------|----------------|--------------|----------------|------------------|------------------|----------------|-------------|
| Officials/Administrators |           | 35625<br>100% | 570<br>1.6%    | 19430<br>54.54%  | 1655<br>4.646%   | 655<br>1.839%  | 20<br>.056%  | 460<br>1.291%  | 10985<br>30.835% | 1345<br>3.775%   | 480<br>1.347%  | 25<br>.07%  |
| Professionals            |