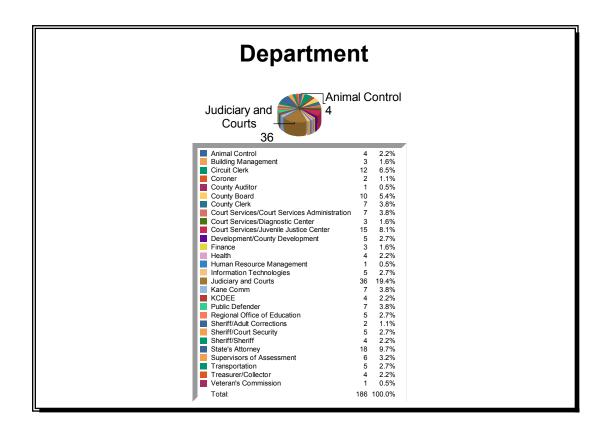

#### EQUAL EMPLOYMENT OPPORTUNITY PLAN (EEOP) CERTIFICATION

(Complete SECTION A OR SECTION B below, as applicable. Complete ONLY ONE SECTION.)

Grant Program (circle applicable federal grant program): ARRA JAG, JABG, JAG, NCHIP, NFSIA, PSN, RSAT, VAWA, VAWA SASP, VOCA, Other (Specify) ant Number: 213056 Federal Grant Award Amount: \$22,254 Grantee/Organization Name (hereafter referred to as the "Entity"): Kane County Address: 719 S. Batavia Geneva, IL 60134-3077 Contact Person: Eloise Fara Fax #: 630-232-6508 Telephone #:630-208-2124 E-mail address: faraeloise@co.kane.il.us SECTION A. CERTIFICATION (EEOP NOT REQUIRED) [responsible official] CERTIFY THAT THE FUNDED ENTITY IS NOT REQUIRED TO PREPARE AN EEOP FOR THE REASON(S) CHECKED BELOW, PURSUANT TO 28 CFR 42.302. Check all of the following that apply: ☐ ENTITY DOES NOT RECEIVE A GRANT OR AWARD OF AT LEAST \$25,000 ☐ ENTITY HAS LESS THAN 50 EMPLOYEES ☐ ENTITY IS A NON-PROFIT ORGANIZATION ☐ ENTITY IS A MEDICAL INSTITUTION ☐ ENTITY IS AN INDIAN TRIBE ☐ ENTITY IS AN EDUCATIONAL INSTITUTION nature of Responsible Official] [Print Name and Title] [Date] OR SECTION B. CERTIFICATION (EEOP REQUIRED AND ON FILE) (For information regarding EEOP development, see: http://www.ojp.usdoj.gov/ocr/eeop.htm) Certification Statement (For Entities with 50 or more employees that receive a single grant or award of \$25,000 or more): Sheila D. McCraven [responsible official], certify that the Kane County Entity has formulated an Equal Employment Opportunity Plan in accordance with 28 CFR 42.301, et seq., subpart E, that was signed into effect within the past two years by the proper authority and that it is available for review. The EEOP is on file in the office of Department of Human Services [agency/organization name], at County of Kane, 719 Batavia Ave., Geneva, IL 60134-3077 Management [address] for review by the public and employees, or for review or audit by officials of the Illinois Criminal Justice Information Authority or the U.S. Department of Justice, Office of Justice Programs, Office of Civil Rights as required by relevant laws and regulations. In addition to the above requirements, if Entity receives \$500,000 or more through a single grant, Entity shall submit a copy of its Equal Employment Opportunity Plan to the Authority. The Authority shall forward the Equal Employment Opportunity Plan to the Office of Civil Rights for review and approval. chaue Sheila D. Mc CRAVEN Executive Dir He Wirt 12/29/13
[Print Name and Title] [Vate]